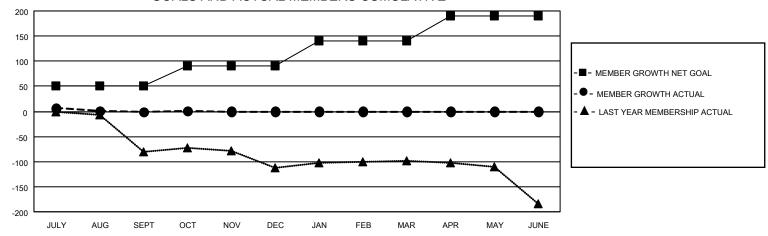

#### GOALS AND ACTUAL MEMBERS CUMULATIVE

| DROPPED CLUBS: 0          |    | 16 CLUBS OF 51 ADDED 1 OR MORE<br>NEW MEMBERS | GENDER DISTRIBUTION  MALE 634 (53.32%) |              |     |
|---------------------------|----|-----------------------------------------------|----------------------------------------|--------------|-----|
| DROPPED MEMBERS           |    |                                               | FEMALE                                 | 555 (46.68%) |     |
| DECEASED                  | 8  | CLICK HERE FOR CUMULATIVE                     | TOTAL FAMILY UNIT MEMBERS              |              | 372 |
| CLUB CANCELLED 0 OTHER 41 |    | MEMBERSHIP DATA                               | FAMILY MEMBERS PAYING HALF DUES        |              | 101 |
|                           |    |                                               |                                        |              | 191 |
| TOTAL                     | 49 |                                               |                                        |              |     |

## District 35 O

| Clubs         |               |             |               | Members               |                        |                         |                                                    |  |  |
|---------------|---------------|-------------|---------------|-----------------------|------------------------|-------------------------|----------------------------------------------------|--|--|
|               | RESULTS FOR   | R 2020-2021 |               | RESULTS FOR 2020-2021 |                        |                         |                                                    |  |  |
| QUARTER       | NEW CLUB GOAL | NEW CLUBS   | DROPPED CLUBS | QUARTER MEMB          | BER GROWTH NET<br>GOAL | MEMBER GROWTH<br>ACTUAL | DROPPED<br>MEMBERS ACTUAL<br>(including transfers) |  |  |
| JULY/AUG/SEPT | 1             | 0           | 0             | JULY/AUG/SEPT         | 50                     | 47                      | 42                                                 |  |  |
| OCT/NOV/DEC   | 1             | 0           | 0             | OCT/NOV/DEC           | 40                     | 10                      | 7                                                  |  |  |
| JAN/FEB/MAR   | 0             | 0           | 0             | JAN/FEB/MAR           | 50                     | 0                       | 0                                                  |  |  |
| APR/MAY/JUNE  | 0             | 0           | 0             | APR/MAY/JUNE          | 50                     | 0                       | 0                                                  |  |  |