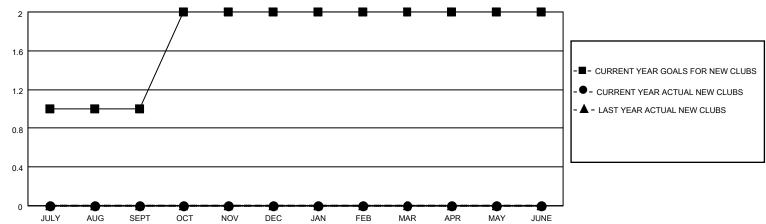

#### GOALS AND ACTUAL NEW CLUBS CUMULATIVE

## District 35 O

| Clubs         |               |             |               | Members               |                        |                         |                                                    |  |  |
|---------------|---------------|-------------|---------------|-----------------------|------------------------|-------------------------|----------------------------------------------------|--|--|
|               | RESULTS FOR   | R 2020-2021 |               | RESULTS FOR 2020-2021 |                        |                         |                                                    |  |  |
| QUARTER       | NEW CLUB GOAL | NEW CLUBS   | DROPPED CLUBS | QUARTER MEMB          | BER GROWTH NET<br>GOAL | MEMBER GROWTH<br>ACTUAL | DROPPED<br>MEMBERS ACTUAL<br>(including transfers) |  |  |
| JULY/AUG/SEPT | 1             | 0           | 0             | JULY/AUG/SEPT         | 50                     | 47                      | 42                                                 |  |  |
| OCT/NOV/DEC   | 1             | 0           | 0             | OCT/NOV/DEC           | 40                     | 10                      | 7                                                  |  |  |
| JAN/FEB/MAR   | 0             | 0           | 0             | JAN/FEB/MAR           | 50                     | 0                       | 0                                                  |  |  |
| APR/MAY/JUNE  | 0             | 0           | 0             | APR/MAY/JUNE          | 50                     | 0                       | 0                                                  |  |  |